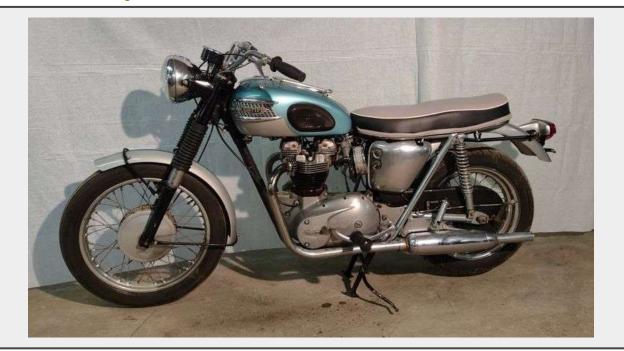

## LOT 166 - Motorcycle 1965 TRIUMPH

VIN T120RDU16535

**Year** 1965

Make TRIUMPH

Mileage shows 06905

## **Description**

Has title.

Engine and frame numbers match.

Turns over great nice straight motorcycle two cylinder two carburetors right side shift great looking motorcycle

All motorcycles and cars in the Zell White Collection have been in long-term storage. Each lot will require service before they are driven including checking brakes, batteries, fuel systems and carburetors, etc.