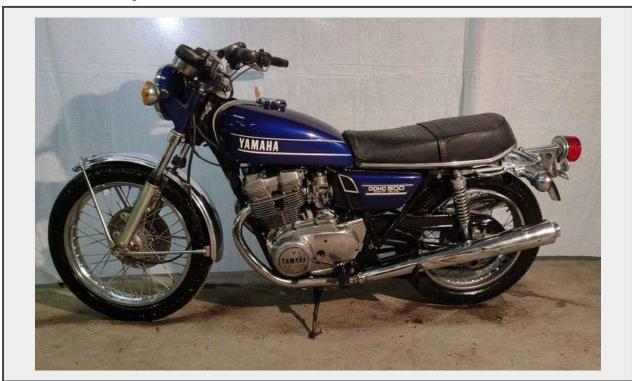

## LOT 167 - Motorcycle 1974 YAMAHA DOHC 500

VIN 3711113214

**Year** 1974

Make YAMAHA

Model DOHC 500

Mileage shows 19144

## **Description**

Has title

Turns over great

nice straight motorcycle but does have some paint loss on top of tank see photographs

overall nice motorcycle

All motorcycles and cars in the Zell White Collection have been in long-term storage. Each lot will require service before they are driven including checking brakes, batteries, fuel systems and carburetors, etc.