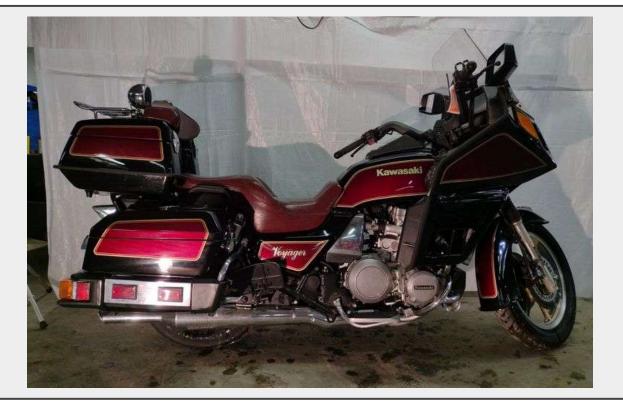

## LOT 178 - Motorcycle 1985 KAWASAKI ZN1300

VIN JKAZNAA17FB501948

**Year** 1985

Make KAWASAKI Model ZN1300

## **Description**

Has title

Turns over great

with a little TLC it should run

nice straight motorcycle

All motorcycles and cars in the Zell White Collection have been in long-term storage. Each lot will require service before they are driven including checking brakes, batteries, fuel systems and carburetors, etc.